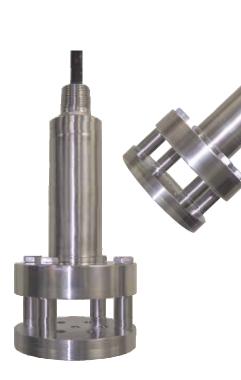

## DESCRIPTION

The LS1000 Level Sensor is a pressure transducer based level sensor designed for the rugged application of monitoring liquid level in areas where sludge and solids often clog conventional sensors. The Stainless Steel Stand-Off provides protection from solids while providing accurate measurement using a three inch diaphragm. An optional top mounting flange is available to add weight. The flange also provides a means of attaching lift cables.

## OPTIONS

Cable Length: Standard is 40'. For longer length specify length desired. (500 Ft. Maximum)

Cable Lift Attachment Flange: Facilitates lift cable attachment while adding ballast weight to assembly.