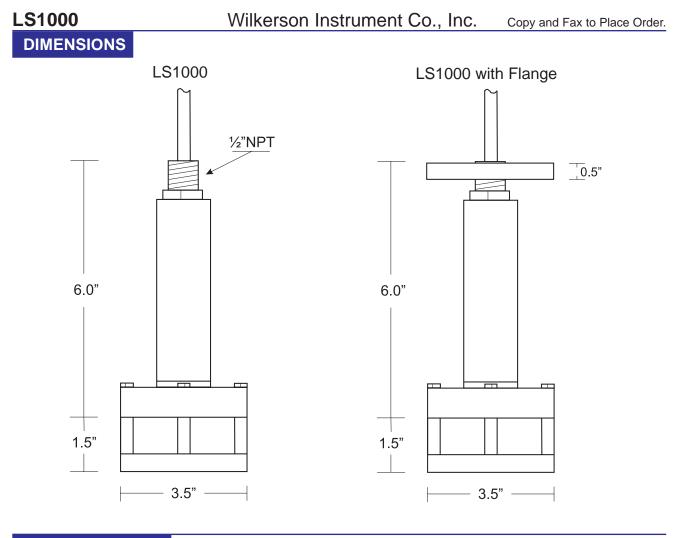

## DESCRIPTION

The LS1000 Level Sensor is a pressure transducer based level sensor designed for the rugged application of monitoring liquid level in areas where sludge and solids often clog conventional sensors. The Stainless Steel Stand-Off provides protection from solids while providing accurate measurement using a three inch diaphragm. An optional top mounting flange is available to add weight. The flange also provides a means of attaching lift cables.

## OPTIONS

Cable Length: Standard is 40'. For longer length specify length desired. (500 Ft. Maximum)

Cable Lift Attachment Flange: Facilitates lift cable attachment while adding ballast weight to assembly.